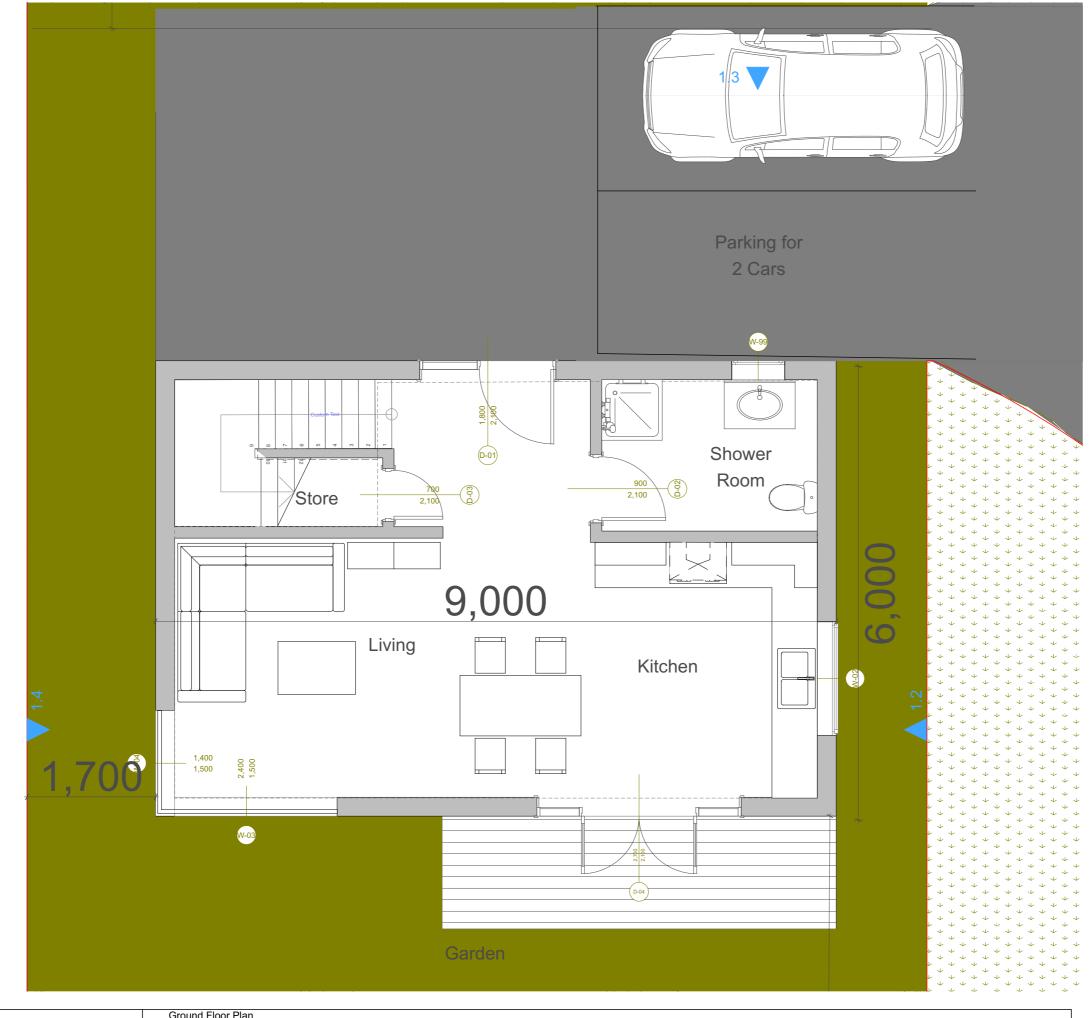

0. Ground Floor Plan
1:50

20,550

0 1 2 3 4 5

## **Proposed Ground Floor Plan**

| Drawing Status |
|----------------|
| Planning       |

Modified by

02/07/2018

02/0//20